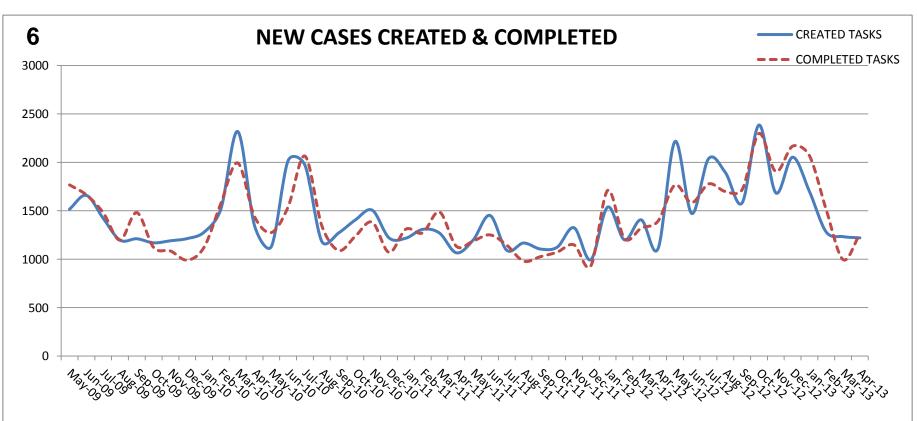

## APPENDIX 3A to Pension Fund Administration Report at 30 April 2013

| INDICATOR                                                                 | Green<br>Red<br>Amber | 2012/13<br>Actual               | Target for<br>2013/14 | Actual<br>3 months to<br>30/04/2013 | Comments                                                                                                                                                                                                                                |              |
|---------------------------------------------------------------------------|-----------------------|---------------------------------|-----------------------|-------------------------------------|-----------------------------------------------------------------------------------------------------------------------------------------------------------------------------------------------------------------------------------------|--------------|
| A Customer Perspective                                                    |                       |                                 |                       |                                     |                                                                                                                                                                                                                                         |              |
| a General Satisfaction with Service - clinic feedback                     | G                     | 0%                              | 95%                   | N/A                                 | No clinics were held in the period and none are expected in 2012                                                                                                                                                                        | Graph 1      |
| b General Satisfaction with Service - retirees feedback                   | G                     | 97%                             | 95%                   | 97%                                 | Generally good from response from retirees                                                                                                                                                                                              |              |
| a Service Standards - Processing tasks within internal targets (SLA)      |                       |                                 |                       |                                     |                                                                                                                                                                                                                                         |              |
| Deaths [12 days]                                                          | Α                     | 59%                             | 90%                   | 88.98%                              | 11 of 18 Tasks were completed within target                                                                                                                                                                                             |              |
| Retirements [15 days]                                                     | G                     | 83%                             | 90%                   | 83.56%                              | 361 of 432 Tasks were completed within target                                                                                                                                                                                           |              |
| Leavers (Deferreds) [20 days]                                             | Α                     | 68%                             | 75%                   | 66.13%                              | 658 of 995 Tasks were completed within target                                                                                                                                                                                           |              |
| Refunds [5 days]                                                          | G                     | 80%                             | 75%                   | 73.42%                              | 58 of 79 Tasks were completed within target                                                                                                                                                                                             |              |
| Transfer Ins [20 days]                                                    | Α                     | 45%                             | 75%                   | 57.50%                              | 49 of 120 Tasks were completed within target                                                                                                                                                                                            |              |
| Transfer Outs [15 days]                                                   | Α                     | 67%                             | 75%                   | 71.25%                              | 57 of 80 Tasks were completed within target                                                                                                                                                                                             |              |
| Estimates [10 days]                                                       | G                     | 95%                             | 90%                   | 96.85%                              | 831 of 858 Tasks were completed within target                                                                                                                                                                                           |              |
| b Service Standards Processing tasks within statutory limits              | G                     | 100%                            | 100%                  | 100%                                |                                                                                                                                                                                                                                         |              |
| Number of complaints                                                      | G                     | 0                               | 0                     | 0                                   | No complaints received in the period                                                                                                                                                                                                    |              |
| Pensions paid on time                                                     | G                     | 100%                            | 100%                  | 100%                                | All paid on time                                                                                                                                                                                                                        |              |
| Statutory Returns sent in on time (SF3/CIPFA)                             | G                     | 100%                            | 100%                  | N/A                                 | due next quarter                                                                                                                                                                                                                        |              |
| Number of hits per period on APF website                                  | G                     | 51511 (4292<br>p/m)             | 36000p/a<br>3000p/q   | 10,776                              | 3592 per calendar month for reporting period                                                                                                                                                                                            | Graph 2      |
| Advising members of Reg Changes within 3 months of implementation         | G                     | 100%                            | 100%                  | N/A                                 | none this quarter                                                                                                                                                                                                                       |              |
| Issue of Newsletter (Active & Pensioners)                                 | G                     | 100%                            | 100%                  | N/A                                 | due next quarter                                                                                                                                                                                                                        |              |
| Annual Benefit Statements distributed by year end                         | G                     | 100%                            | 100%                  | N/A                                 | due by by 1st October 2013                                                                                                                                                                                                              |              |
| People Perspective                                                        |                       |                                 |                       |                                     |                                                                                                                                                                                                                                         | •            |
| % of new staff leaving within 3 months of joining                         | G                     |                                 |                       | 0%                                  |                                                                                                                                                                                                                                         |              |
| 2 % Sickness Absence a) Short Term b) Long Term                           | G                     | a) 1.30%<br>b) 0%               | a) 3%<br>b) 3%        | a) 1.32%<br>b) 0%                   | Ahead of APF target and well ahead of corporate target of 5%                                                                                                                                                                            | Chart 3      |
| Process Perspective                                                       |                       |                                 |                       |                                     |                                                                                                                                                                                                                                         | 1            |
| a) Services actually delivered b) Services capable of delivery to members | A                     |                                 |                       | a) 0.3%<br>b) 100%                  | a) 0.03% represents the members who agreed receive the Newsletter electronically. Internet Access means that over 2000 members are happy to receive info electronically b) Section able to deliver all targeted services electronically |              |
| % Telephone calls answered within 20 seconds                              | G                     | 97%                             | 98%                   | 97.5%                               | 8489 calls,8283 answered within 20 seconds                                                                                                                                                                                              | Graph 4      |
| Maintain work in progress/outstanding at <b>below 10</b> %                | G                     | 20658 created,<br>20892 cleared | 10%                   | -8.59%                              | 4216 Created, 4578 cleared which means that 8.59% of previous outstandings were cleared in the quarter.                                                                                                                                 | Graphs 5 & 6 |
| Year End update procedures (conts & salaries rdue by 30.04.13)            | G                     | 95%                             | 100%                  | 98%                                 | Much improved on previous years                                                                                                                                                                                                         |              |
| No. of errors (due to incomplete member data from employers)              | G                     | 2%                              | 0%                    | 2%                                  | Acceptable error level                                                                                                                                                                                                                  |              |
| Resource Perspective                                                      |                       |                                 |                       |                                     |                                                                                                                                                                                                                                         | -            |
| % Supplier Invoices paid within 30 day or mutually agreed terms           | G                     | 85%                             | 90% (revised)         | 89.00%                              | Business Financial Services (inc Pensions) The average for the 2 months is worse than target due to a poor month in March of only 82.14%                                                                                                |              |
| 2 Temp Staff levels (% of workforce)                                      | G                     | 0.74%                           | 3%                    | 3.33%                               | Sligtly above target due to leavers not yet.replaced.                                                                                                                                                                                   |              |