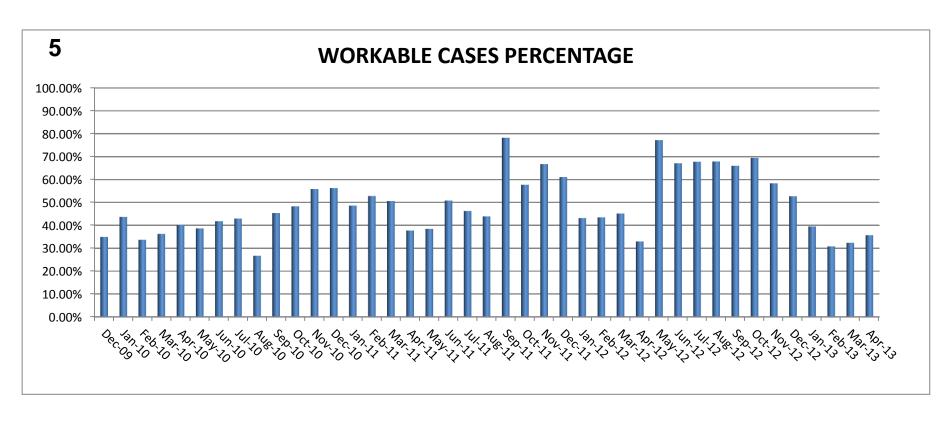

## APPENDIX 3A to Pension Fund Administration Report at 30 April 2013

| INDICATOR                                                                 | Green<br>Red<br>Amber | 2012/13<br>Actual               | Target for<br>2013/14 | Actual<br>3 months to<br>30/04/2013 | Comments                                                                                                                                                                                                                                |              |
|---------------------------------------------------------------------------|-----------------------|---------------------------------|-----------------------|-------------------------------------|-----------------------------------------------------------------------------------------------------------------------------------------------------------------------------------------------------------------------------------------|--------------|
| A Customer Perspective                                                    |                       |                                 |                       |                                     |                                                                                                                                                                                                                                         |              |
| a General Satisfaction with Service - clinic feedback                     | G                     | 0%                              | 95%                   | N/A                                 | No clinics were held in the period and none are expected in 2012                                                                                                                                                                        | Graph 1      |
| b General Satisfaction with Service - retirees feedback                   | G                     | 97%                             | 95%                   | 97%                                 | Generally good from response from retirees                                                                                                                                                                                              |              |
| a Service Standards - Processing tasks within internal targets (SLA)      |                       |                                 |                       |                                     |                                                                                                                                                                                                                                         |              |
| Deaths [12 days]                                                          | Α                     | 59%                             | 90%                   | 88.98%                              | 11 of 18 Tasks were completed within target                                                                                                                                                                                             |              |
| Retirements [15 days]                                                     | G                     | 83%                             | 90%                   | 83.56%                              | 361 of 432 Tasks were completed within target                                                                                                                                                                                           |              |
| Leavers (Deferreds) [20 days]                                             | Α                     | 68%                             | 75%                   | 66.13%                              | 658 of 995 Tasks were completed within target                                                                                                                                                                                           |              |
| Refunds [5 days]                                                          | G                     | 80%                             | 75%                   | 73.42%                              | 58 of 79 Tasks were completed within target                                                                                                                                                                                             |              |
| Transfer Ins [20 days]                                                    | Α                     | 45%                             | 75%                   | 57.50%                              | 49 of 120 Tasks were completed within target                                                                                                                                                                                            |              |
| Transfer Outs [15 days]                                                   | Α                     | 67%                             | 75%                   | 71.25%                              | 57 of 80 Tasks were completed within target                                                                                                                                                                                             |              |
| Estimates [10 days]                                                       | G                     | 95%                             | 90%                   | 96.85%                              | 831 of 858 Tasks were completed within target                                                                                                                                                                                           |              |
| b Service Standards Processing tasks within statutory limits              | G                     | 100%                            | 100%                  | 100%                                |                                                                                                                                                                                                                                         |              |
| Number of complaints                                                      | G                     | 0                               | 0                     | 0                                   | No complaints received in the period                                                                                                                                                                                                    |              |
| Pensions paid on time                                                     | G                     | 100%                            | 100%                  | 100%                                | All paid on time                                                                                                                                                                                                                        |              |
| Statutory Returns sent in on time (SF3/CIPFA)                             | G                     | 100%                            | 100%                  | N/A                                 | due next quarter                                                                                                                                                                                                                        |              |
| Number of hits per period on APF website                                  | G                     | 51511 (4292<br>p/m)             | 36000p/a<br>3000p/q   | 10,776                              | 3592 per calendar month for reporting period                                                                                                                                                                                            | Graph 2      |
| Advising members of Reg Changes within 3 months of implementation         | G                     | 100%                            | 100%                  | N/A                                 | none this quarter                                                                                                                                                                                                                       |              |
| Issue of Newsletter (Active & Pensioners)                                 | G                     | 100%                            | 100%                  | N/A                                 | due next quarter                                                                                                                                                                                                                        |              |
| Annual Benefit Statements distributed by year end                         | G                     | 100%                            | 100%                  | N/A                                 | due by by 1st October 2013                                                                                                                                                                                                              |              |
| People Perspective                                                        |                       |                                 |                       |                                     |                                                                                                                                                                                                                                         | •            |
| % of new staff leaving within 3 months of joining                         | G                     |                                 |                       | 0%                                  |                                                                                                                                                                                                                                         |              |
| 2 % Sickness Absence a) Short Term b) Long Term                           | G                     | a) 1.30%<br>b) 0%               | a) 3%<br>b) 3%        | a) 1.32%<br>b) 0%                   | Ahead of APF target and well ahead of corporate target of 5%                                                                                                                                                                            | Chart 3      |
| Process Perspective                                                       |                       |                                 |                       |                                     |                                                                                                                                                                                                                                         | 1            |
| a) Services actually delivered b) Services capable of delivery to members | A                     |                                 |                       | a) 0.3%<br>b) 100%                  | a) 0.03% represents the members who agreed receive the Newsletter electronically. Internet Access means that over 2000 members are happy to receive info electronically b) Section able to deliver all targeted services electronically |              |
| % Telephone calls answered within 20 seconds                              | G                     | 97%                             | 98%                   | 97.5%                               | 8489 calls,8283 answered within 20 seconds                                                                                                                                                                                              | Graph 4      |
| Maintain work in progress/outstanding at <b>below 10</b> %                | G                     | 20658 created,<br>20892 cleared | 10%                   | -8.59%                              | 4216 Created, 4578 cleared which means that 8.59% of previous outstandings were cleared in the quarter.                                                                                                                                 | Graphs 5 & 6 |
| Year End update procedures (conts & salaries rdue by 30.04.13)            | G                     | 95%                             | 100%                  | 98%                                 | Much improved on previous years                                                                                                                                                                                                         |              |
| No. of errors (due to incomplete member data from employers)              | G                     | 2%                              | 0%                    | 2%                                  | Acceptable error level                                                                                                                                                                                                                  |              |
| Resource Perspective                                                      |                       |                                 |                       |                                     |                                                                                                                                                                                                                                         | -            |
| % Supplier Invoices paid within 30 day or mutually agreed terms           | G                     | 85%                             | 90% (revised)         | 89.00%                              | Business Financial Services (inc Pensions) The average for the 2 months is worse than target due to a poor month in March of only 82.14%                                                                                                |              |
| 2 Temp Staff levels (% of workforce)                                      | G                     | 0.74%                           | 3%                    | 3.33%                               | Sligtly above target due to leavers not yet.replaced.                                                                                                                                                                                   |              |