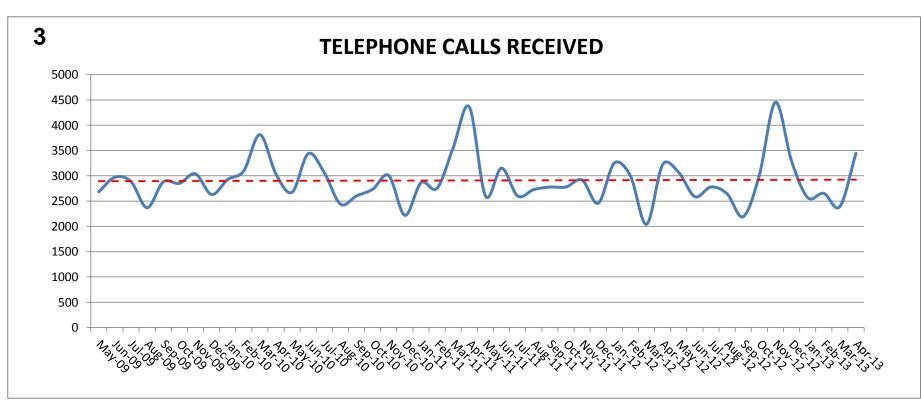

## APPENDIX 3A to Pension Fund Administration Report at 30 April 2013

| INDICATOR                                                                 | Green<br>Red<br>Amber | 2012/13<br>Actual               | Target for<br>2013/14 | Actual<br>3 months to<br>30/04/2013 | Comments                                                                                                                                                                                                                                |              |
|---------------------------------------------------------------------------|-----------------------|---------------------------------|-----------------------|-------------------------------------|-----------------------------------------------------------------------------------------------------------------------------------------------------------------------------------------------------------------------------------------|--------------|
| A Customer Perspective                                                    |                       |                                 |                       |                                     |                                                                                                                                                                                                                                         |              |
| a General Satisfaction with Service - clinic feedback                     | G                     | 0%                              | 95%                   | N/A                                 | No clinics were held in the period and none are expected in 2012                                                                                                                                                                        | Graph 1      |
| b General Satisfaction with Service - retirees feedback                   | G                     | 97%                             | 95%                   | 97%                                 | Generally good from response from retirees                                                                                                                                                                                              |              |
| a Service Standards - Processing tasks within internal targets (SLA)      |                       |                                 |                       |                                     |                                                                                                                                                                                                                                         |              |
| Deaths [12 days]                                                          | Α                     | 59%                             | 90%                   | 88.98%                              | 11 of 18 Tasks were completed within target                                                                                                                                                                                             |              |
| Retirements [15 days]                                                     | G                     | 83%                             | 90%                   | 83.56%                              | 361 of 432 Tasks were completed within target                                                                                                                                                                                           |              |
| Leavers (Deferreds) [20 days]                                             | Α                     | 68%                             | 75%                   | 66.13%                              | 658 of 995 Tasks were completed within target                                                                                                                                                                                           |              |
| Refunds [5 days]                                                          | G                     | 80%                             | 75%                   | 73.42%                              | 58 of 79 Tasks were completed within target                                                                                                                                                                                             |              |
| Transfer Ins [20 days]                                                    | Α                     | 45%                             | 75%                   | 57.50%                              | 49 of 120 Tasks were completed within target                                                                                                                                                                                            |              |
| Transfer Outs [15 days]                                                   | Α                     | 67%                             | 75%                   | 71.25%                              | 57 of 80 Tasks were completed within target                                                                                                                                                                                             |              |
| Estimates [10 days]                                                       | G                     | 95%                             | 90%                   | 96.85%                              | 831 of 858 Tasks were completed within target                                                                                                                                                                                           |              |
| b Service Standards Processing tasks within statutory limits              | G                     | 100%                            | 100%                  | 100%                                |                                                                                                                                                                                                                                         |              |
| Number of complaints                                                      | G                     | 0                               | 0                     | 0                                   | No complaints received in the period                                                                                                                                                                                                    |              |
| Pensions paid on time                                                     | G                     | 100%                            | 100%                  | 100%                                | All paid on time                                                                                                                                                                                                                        |              |
| Statutory Returns sent in on time (SF3/CIPFA)                             | G                     | 100%                            | 100%                  | N/A                                 | due next quarter                                                                                                                                                                                                                        |              |
| Number of hits per period on APF website                                  | G                     | 51511 (4292<br>p/m)             | 36000p/a<br>3000p/q   | 10,776                              | 3592 per calendar month for reporting period                                                                                                                                                                                            | Graph 2      |
| Advising members of Reg Changes within 3 months of implementation         | G                     | 100%                            | 100%                  | N/A                                 | none this quarter                                                                                                                                                                                                                       |              |
| Issue of Newsletter (Active & Pensioners)                                 | G                     | 100%                            | 100%                  | N/A                                 | due next quarter                                                                                                                                                                                                                        |              |
| Annual Benefit Statements distributed by year end                         | G                     | 100%                            | 100%                  | N/A                                 | due by by 1st October 2013                                                                                                                                                                                                              |              |
| People Perspective                                                        |                       |                                 |                       |                                     |                                                                                                                                                                                                                                         | •            |
| % of new staff leaving within 3 months of joining                         | G                     |                                 |                       | 0%                                  |                                                                                                                                                                                                                                         |              |
| 2 % Sickness Absence a) Short Term b) Long Term                           | G                     | a) 1.30%<br>b) 0%               | a) 3%<br>b) 3%        | a) 1.32%<br>b) 0%                   | Ahead of APF target and well ahead of corporate target of 5%                                                                                                                                                                            | Chart 3      |
| Process Perspective                                                       |                       |                                 |                       |                                     |                                                                                                                                                                                                                                         | 1            |
| a) Services actually delivered b) Services capable of delivery to members | A                     |                                 |                       | a) 0.3%<br>b) 100%                  | a) 0.03% represents the members who agreed receive the Newsletter electronically. Internet Access means that over 2000 members are happy to receive info electronically b) Section able to deliver all targeted services electronically |              |
| % Telephone calls answered within 20 seconds                              | G                     | 97%                             | 98%                   | 97.5%                               | 8489 calls,8283 answered within 20 seconds                                                                                                                                                                                              | Graph 4      |
| Maintain work in progress/outstanding at <b>below 10</b> %                | G                     | 20658 created,<br>20892 cleared | 10%                   | -8.59%                              | 4216 Created, 4578 cleared which means that 8.59% of previous outstandings were cleared in the quarter.                                                                                                                                 | Graphs 5 & 6 |
| Year End update procedures (conts & salaries rdue by 30.04.13)            | G                     | 95%                             | 100%                  | 98%                                 | Much improved on previous years                                                                                                                                                                                                         |              |
| No. of errors (due to incomplete member data from employers)              | G                     | 2%                              | 0%                    | 2%                                  | Acceptable error level                                                                                                                                                                                                                  |              |
| Resource Perspective                                                      |                       |                                 |                       |                                     |                                                                                                                                                                                                                                         | -            |
| % Supplier Invoices paid within 30 day or mutually agreed terms           | G                     | 85%                             | 90% (revised)         | 89.00%                              | Business Financial Services (inc Pensions) The average for the 2 months is worse than target due to a poor month in March of only 82.14%                                                                                                |              |
| 2 Temp Staff levels (% of workforce)                                      | G                     | 0.74%                           | 3%                    | 3.33%                               | Sligtly above target due to leavers not yet.replaced.                                                                                                                                                                                   |              |