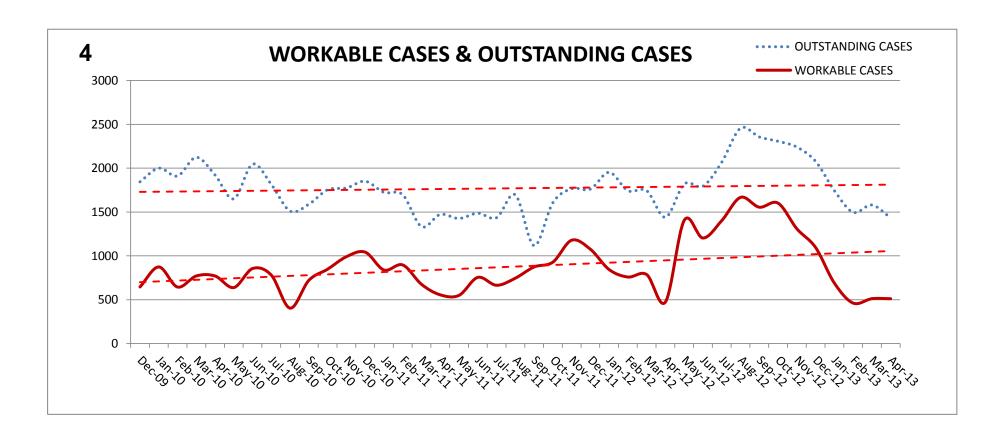

## APPENDIX 3A to Pension Fund Administration Report at 30 April 2013

| INDICATOR                                                                 | Green<br>Red<br>Amber | 2012/13<br>Actual               | Target for<br>2013/14 | Actual<br>3 months to<br>30/04/2013 | Comments                                                                                                                                                                                                                                |              |
|---------------------------------------------------------------------------|-----------------------|---------------------------------|-----------------------|-------------------------------------|-----------------------------------------------------------------------------------------------------------------------------------------------------------------------------------------------------------------------------------------|--------------|
| A Customer Perspective                                                    |                       |                                 |                       |                                     |                                                                                                                                                                                                                                         |              |
| a General Satisfaction with Service - clinic feedback                     | G                     | 0%                              | 95%                   | N/A                                 | No clinics were held in the period and none are expected in 2012                                                                                                                                                                        | Graph 1      |
| b General Satisfaction with Service - retirees feedback                   | G                     | 97%                             | 95%                   | 97%                                 | Generally good from response from retirees                                                                                                                                                                                              |              |
| a Service Standards - Processing tasks within internal targets (SLA)      |                       |                                 |                       |                                     |                                                                                                                                                                                                                                         |              |
| Deaths [12 days]                                                          | Α                     | 59%                             | 90%                   | 88.98%                              | 11 of 18 Tasks were completed within target                                                                                                                                                                                             |              |
| Retirements [15 days]                                                     | G                     | 83%                             | 90%                   | 83.56%                              | 361 of 432 Tasks were completed within target                                                                                                                                                                                           |              |
| Leavers (Deferreds) [20 days]                                             | Α                     | 68%                             | 75%                   | 66.13%                              | 658 of 995 Tasks were completed within target                                                                                                                                                                                           |              |
| Refunds [5 days]                                                          | G                     | 80%                             | 75%                   | 73.42%                              | 58 of 79 Tasks were completed within target                                                                                                                                                                                             |              |
| Transfer Ins [20 days]                                                    | Α                     | 45%                             | 75%                   | 57.50%                              | 49 of 120 Tasks were completed within target                                                                                                                                                                                            |              |
| Transfer Outs [15 days]                                                   | Α                     | 67%                             | 75%                   | 71.25%                              | 57 of 80 Tasks were completed within target                                                                                                                                                                                             |              |
| Estimates [10 days]                                                       | G                     | 95%                             | 90%                   | 96.85%                              | 831 of 858 Tasks were completed within target                                                                                                                                                                                           |              |
| b Service Standards Processing tasks within statutory limits              | G                     | 100%                            | 100%                  | 100%                                |                                                                                                                                                                                                                                         |              |
| Number of complaints                                                      | G                     | 0                               | 0                     | 0                                   | No complaints received in the period                                                                                                                                                                                                    |              |
| Pensions paid on time                                                     | G                     | 100%                            | 100%                  | 100%                                | All paid on time                                                                                                                                                                                                                        |              |
| Statutory Returns sent in on time (SF3/CIPFA)                             | G                     | 100%                            | 100%                  | N/A                                 | due next quarter                                                                                                                                                                                                                        |              |
| Number of hits per period on APF website                                  | G                     | 51511 (4292<br>p/m)             | 36000p/a<br>3000p/q   | 10,776                              | 3592 per calendar month for reporting period                                                                                                                                                                                            | Graph 2      |
| Advising members of Reg Changes within 3 months of implementation         | G                     | 100%                            | 100%                  | N/A                                 | none this quarter                                                                                                                                                                                                                       |              |
| Issue of Newsletter (Active & Pensioners)                                 | G                     | 100%                            | 100%                  | N/A                                 | due next quarter                                                                                                                                                                                                                        |              |
| Annual Benefit Statements distributed by year end                         | G                     | 100%                            | 100%                  | N/A                                 | due by by 1st October 2013                                                                                                                                                                                                              |              |
| People Perspective                                                        |                       |                                 |                       |                                     |                                                                                                                                                                                                                                         | •            |
| % of new staff leaving within 3 months of joining                         | G                     |                                 |                       | 0%                                  |                                                                                                                                                                                                                                         |              |
| 2 % Sickness Absence a) Short Term b) Long Term                           | G                     | a) 1.30%<br>b) 0%               | a) 3%<br>b) 3%        | a) 1.32%<br>b) 0%                   | Ahead of APF target and well ahead of corporate target of 5%                                                                                                                                                                            | Chart 3      |
| Process Perspective                                                       |                       |                                 |                       |                                     |                                                                                                                                                                                                                                         | 1            |
| a) Services actually delivered b) Services capable of delivery to members | A                     |                                 |                       | a) 0.3%<br>b) 100%                  | a) 0.03% represents the members who agreed receive the Newsletter electronically. Internet Access means that over 2000 members are happy to receive info electronically b) Section able to deliver all targeted services electronically |              |
| % Telephone calls answered within 20 seconds                              | G                     | 97%                             | 98%                   | 97.5%                               | 8489 calls,8283 answered within 20 seconds                                                                                                                                                                                              | Graph 4      |
| Maintain work in progress/outstanding at <b>below 10</b> %                | G                     | 20658 created,<br>20892 cleared | 10%                   | -8.59%                              | 4216 Created, 4578 cleared which means that 8.59% of previous outstandings were cleared in the quarter.                                                                                                                                 | Graphs 5 & 6 |
| Year End update procedures (conts & salaries rdue by 30.04.13)            | G                     | 95%                             | 100%                  | 98%                                 | Much improved on previous years                                                                                                                                                                                                         |              |
| No. of errors (due to incomplete member data from employers)              | G                     | 2%                              | 0%                    | 2%                                  | Acceptable error level                                                                                                                                                                                                                  |              |
| Resource Perspective                                                      |                       |                                 |                       |                                     |                                                                                                                                                                                                                                         | -            |
| % Supplier Invoices paid within 30 day or mutually agreed terms           | G                     | 85%                             | 90% (revised)         | 89.00%                              | Business Financial Services (inc Pensions) The average for the 2 months is worse than target due to a poor month in March of only 82.14%                                                                                                |              |
| 2 Temp Staff levels (% of workforce)                                      | G                     | 0.74%                           | 3%                    | 3.33%                               | Sligtly above target due to leavers not yet.replaced.                                                                                                                                                                                   |              |