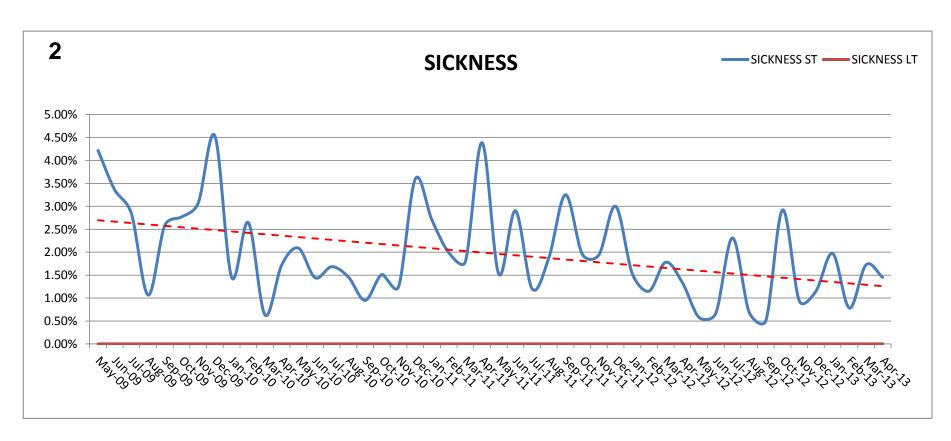

## APPENDIX 3A to Pension Fund Administration Report at 30 April 2013

| INDICATOR                                                                 | Green<br>Red<br>Amber | 2012/13<br>Actual               | Target for<br>2013/14 | Actual<br>3 months to<br>30/04/2013 | Comments                                                                                                                                                                                                                                |              |
|---------------------------------------------------------------------------|-----------------------|---------------------------------|-----------------------|-------------------------------------|-----------------------------------------------------------------------------------------------------------------------------------------------------------------------------------------------------------------------------------------|--------------|
| A Customer Perspective                                                    |                       |                                 |                       |                                     |                                                                                                                                                                                                                                         |              |
| a General Satisfaction with Service - clinic feedback                     | G                     | 0%                              | 95%                   | N/A                                 | No clinics were held in the period and none are expected in 2012                                                                                                                                                                        | Graph 1      |
| b General Satisfaction with Service - retirees feedback                   | G                     | 97%                             | 95%                   | 97%                                 | Generally good from response from retirees                                                                                                                                                                                              |              |
| a Service Standards - Processing tasks within internal targets (SLA)      |                       |                                 |                       |                                     |                                                                                                                                                                                                                                         |              |
| Deaths [12 days]                                                          | Α                     | 59%                             | 90%                   | 88.98%                              | 11 of 18 Tasks were completed within target                                                                                                                                                                                             |              |
| Retirements [15 days]                                                     | G                     | 83%                             | 90%                   | 83.56%                              | 361 of 432 Tasks were completed within target                                                                                                                                                                                           |              |
| Leavers (Deferreds) [20 days]                                             | Α                     | 68%                             | 75%                   | 66.13%                              | 658 of 995 Tasks were completed within target                                                                                                                                                                                           |              |
| Refunds [5 days]                                                          | G                     | 80%                             | 75%                   | 73.42%                              | 58 of 79 Tasks were completed within target                                                                                                                                                                                             |              |
| Transfer Ins [20 days]                                                    | Α                     | 45%                             | 75%                   | 57.50%                              | 49 of 120 Tasks were completed within target                                                                                                                                                                                            |              |
| Transfer Outs [15 days]                                                   | Α                     | 67%                             | 75%                   | 71.25%                              | 57 of 80 Tasks were completed within target                                                                                                                                                                                             |              |
| Estimates [10 days]                                                       | G                     | 95%                             | 90%                   | 96.85%                              | 831 of 858 Tasks were completed within target                                                                                                                                                                                           |              |
| b Service Standards Processing tasks within statutory limits              | G                     | 100%                            | 100%                  | 100%                                |                                                                                                                                                                                                                                         |              |
| Number of complaints                                                      | G                     | 0                               | 0                     | 0                                   | No complaints received in the period                                                                                                                                                                                                    |              |
| Pensions paid on time                                                     | G                     | 100%                            | 100%                  | 100%                                | All paid on time                                                                                                                                                                                                                        |              |
| Statutory Returns sent in on time (SF3/CIPFA)                             | G                     | 100%                            | 100%                  | N/A                                 | due next quarter                                                                                                                                                                                                                        |              |
| Number of hits per period on APF website                                  | G                     | 51511 (4292<br>p/m)             | 36000p/a<br>3000p/q   | 10,776                              | 3592 per calendar month for reporting period                                                                                                                                                                                            | Graph 2      |
| Advising members of Reg Changes within 3 months of implementation         | G                     | 100%                            | 100%                  | N/A                                 | none this quarter                                                                                                                                                                                                                       |              |
| Issue of Newsletter (Active & Pensioners)                                 | G                     | 100%                            | 100%                  | N/A                                 | due next quarter                                                                                                                                                                                                                        |              |
| Annual Benefit Statements distributed by year end                         | G                     | 100%                            | 100%                  | N/A                                 | due by by 1st October 2013                                                                                                                                                                                                              |              |
| People Perspective                                                        |                       |                                 |                       |                                     |                                                                                                                                                                                                                                         | •            |
| % of new staff leaving within 3 months of joining                         | G                     |                                 |                       | 0%                                  |                                                                                                                                                                                                                                         |              |
| 2 % Sickness Absence a) Short Term b) Long Term                           | G                     | a) 1.30%<br>b) 0%               | a) 3%<br>b) 3%        | a) 1.32%<br>b) 0%                   | Ahead of APF target and well ahead of corporate target of 5%                                                                                                                                                                            | Chart 3      |
| Process Perspective                                                       |                       |                                 |                       |                                     |                                                                                                                                                                                                                                         | 1            |
| a) Services actually delivered b) Services capable of delivery to members | A                     |                                 |                       | a) 0.3%<br>b) 100%                  | a) 0.03% represents the members who agreed receive the Newsletter electronically. Internet Access means that over 2000 members are happy to receive info electronically b) Section able to deliver all targeted services electronically |              |
| % Telephone calls answered within 20 seconds                              | G                     | 97%                             | 98%                   | 97.5%                               | 8489 calls,8283 answered within 20 seconds                                                                                                                                                                                              | Graph 4      |
| Maintain work in progress/outstanding at <b>below 10</b> %                | G                     | 20658 created,<br>20892 cleared | 10%                   | -8.59%                              | 4216 Created, 4578 cleared which means that 8.59% of previous outstandings were cleared in the quarter.                                                                                                                                 | Graphs 5 & 6 |
| Year End update procedures (conts & salaries rdue by 30.04.13)            | G                     | 95%                             | 100%                  | 98%                                 | Much improved on previous years                                                                                                                                                                                                         |              |
| No. of errors (due to incomplete member data from employers)              | G                     | 2%                              | 0%                    | 2%                                  | Acceptable error level                                                                                                                                                                                                                  |              |
| Resource Perspective                                                      |                       |                                 |                       |                                     |                                                                                                                                                                                                                                         | -            |
| % Supplier Invoices paid within 30 day or mutually agreed terms           | G                     | 85%                             | 90% (revised)         | 89.00%                              | Business Financial Services (inc Pensions) The average for the 2 months is worse than target due to a poor month in March of only 82.14%                                                                                                |              |
| 2 Temp Staff levels (% of workforce)                                      | G                     | 0.74%                           | 3%                    | 3.33%                               | Sligtly above target due to leavers not yet.replaced.                                                                                                                                                                                   |              |