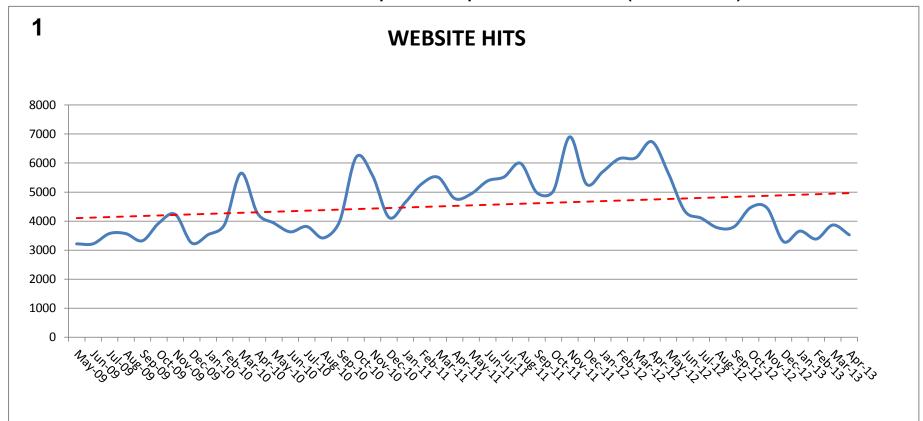

## APPENDIX 3A to Pension Fund Administration Report at 30 April 2013

| INDICATOR                                                                 | Green<br>Red<br>Amber | 2012/13<br>Actual               | Target for<br>2013/14 | Actual<br>3 months to<br>30/04/2013 | Comments                                                                                                                                                                                                                                |              |
|---------------------------------------------------------------------------|-----------------------|---------------------------------|-----------------------|-------------------------------------|-----------------------------------------------------------------------------------------------------------------------------------------------------------------------------------------------------------------------------------------|--------------|
| A Customer Perspective                                                    |                       |                                 |                       |                                     |                                                                                                                                                                                                                                         |              |
| a General Satisfaction with Service - clinic feedback                     | G                     | 0%                              | 95%                   | N/A                                 | No clinics were held in the period and none are expected in 2012                                                                                                                                                                        | Graph 1      |
| b General Satisfaction with Service - retirees feedback                   | G                     | 97%                             | 95%                   | 97%                                 | Generally good from response from retirees                                                                                                                                                                                              |              |
| a Service Standards - Processing tasks within internal targets (SLA)      |                       |                                 |                       |                                     |                                                                                                                                                                                                                                         |              |
| Deaths [12 days]                                                          | Α                     | 59%                             | 90%                   | 88.98%                              | 11 of 18 Tasks were completed within target                                                                                                                                                                                             |              |
| Retirements [15 days]                                                     | G                     | 83%                             | 90%                   | 83.56%                              | 361 of 432 Tasks were completed within target                                                                                                                                                                                           |              |
| Leavers (Deferreds) [20 days]                                             | Α                     | 68%                             | 75%                   | 66.13%                              | 658 of 995 Tasks were completed within target                                                                                                                                                                                           |              |
| Refunds [5 days]                                                          | G                     | 80%                             | 75%                   | 73.42%                              | 58 of 79 Tasks were completed within target                                                                                                                                                                                             |              |
| Transfer Ins [20 days]                                                    | Α                     | 45%                             | 75%                   | 57.50%                              | 49 of 120 Tasks were completed within target                                                                                                                                                                                            |              |
| Transfer Outs [15 days]                                                   | Α                     | 67%                             | 75%                   | 71.25%                              | 57 of 80 Tasks were completed within target                                                                                                                                                                                             |              |
| Estimates [10 days]                                                       | G                     | 95%                             | 90%                   | 96.85%                              | 831 of 858 Tasks were completed within target                                                                                                                                                                                           |              |
| b Service Standards Processing tasks within statutory limits              | G                     | 100%                            | 100%                  | 100%                                |                                                                                                                                                                                                                                         |              |
| Number of complaints                                                      | G                     | 0                               | 0                     | 0                                   | No complaints received in the period                                                                                                                                                                                                    |              |
| Pensions paid on time                                                     | G                     | 100%                            | 100%                  | 100%                                | All paid on time                                                                                                                                                                                                                        |              |
| Statutory Returns sent in on time (SF3/CIPFA)                             | G                     | 100%                            | 100%                  | N/A                                 | due next quarter                                                                                                                                                                                                                        |              |
| Number of hits per period on APF website                                  | G                     | 51511 (4292<br>p/m)             | 36000p/a<br>3000p/q   | 10,776                              | 3592 per calendar month for reporting period                                                                                                                                                                                            | Graph 2      |
| Advising members of Reg Changes within 3 months of implementation         | G                     | 100%                            | 100%                  | N/A                                 | none this quarter                                                                                                                                                                                                                       |              |
| Issue of Newsletter (Active & Pensioners)                                 | G                     | 100%                            | 100%                  | N/A                                 | due next quarter                                                                                                                                                                                                                        |              |
| Annual Benefit Statements distributed by year end                         | G                     | 100%                            | 100%                  | N/A                                 | due by by 1st October 2013                                                                                                                                                                                                              |              |
| People Perspective                                                        |                       |                                 |                       |                                     |                                                                                                                                                                                                                                         | •            |
| % of new staff leaving within 3 months of joining                         | G                     |                                 |                       | 0%                                  |                                                                                                                                                                                                                                         |              |
| 2 % Sickness Absence a) Short Term b) Long Term                           | G                     | a) 1.30%<br>b) 0%               | a) 3%<br>b) 3%        | a) 1.32%<br>b) 0%                   | Ahead of APF target and well ahead of corporate target of 5%                                                                                                                                                                            | Chart 3      |
| Process Perspective                                                       |                       |                                 |                       |                                     |                                                                                                                                                                                                                                         | 1            |
| a) Services actually delivered b) Services capable of delivery to members | A                     |                                 |                       | a) 0.3%<br>b) 100%                  | a) 0.03% represents the members who agreed receive the Newsletter electronically. Internet Access means that over 2000 members are happy to receive info electronically b) Section able to deliver all targeted services electronically |              |
| % Telephone calls answered within 20 seconds                              | G                     | 97%                             | 98%                   | 97.5%                               | 8489 calls,8283 answered within 20 seconds                                                                                                                                                                                              | Graph 4      |
| Maintain work in progress/outstanding at <b>below 10</b> %                | G                     | 20658 created,<br>20892 cleared | 10%                   | -8.59%                              | 4216 Created, 4578 cleared which means that 8.59% of previous outstandings were cleared in the quarter.                                                                                                                                 | Graphs 5 & 6 |
| Year End update procedures (conts & salaries rdue by 30.04.13)            | G                     | 95%                             | 100%                  | 98%                                 | Much improved on previous years                                                                                                                                                                                                         |              |
| No. of errors (due to incomplete member data from employers)              | G                     | 2%                              | 0%                    | 2%                                  | Acceptable error level                                                                                                                                                                                                                  |              |
| Resource Perspective                                                      |                       |                                 |                       |                                     |                                                                                                                                                                                                                                         | -            |
| % Supplier Invoices paid within 30 day or mutually agreed terms           | G                     | 85%                             | 90% (revised)         | 89.00%                              | Business Financial Services (inc Pensions) The average for the 2 months is worse than target due to a poor month in March of only 82.14%                                                                                                |              |
| 2 Temp Staff levels (% of workforce)                                      | G                     | 0.74%                           | 3%                    | 3.33%                               | Sligtly above target due to leavers not yet.replaced.                                                                                                                                                                                   |              |